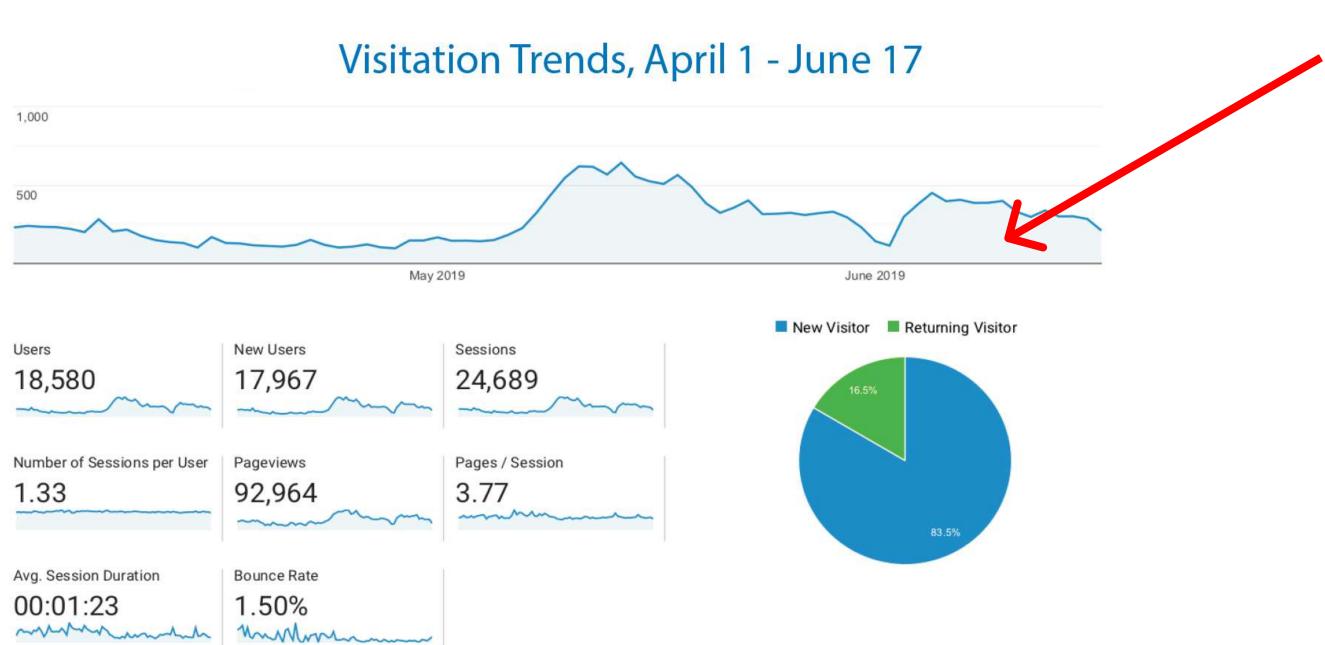

# Visitation Trends, April 1 – June 17

Over the past 2.5 months, from April 1 - June 17, there were 24,689 total sessions (about 300 per day), and the majority of visitors were new (i.e. had not been to the site before). Moreover, the average number of pages per session is 3.77 -- and the organic bounce rate is low (1.5%) -- meaning that when people find your website, the majority are interested enough to stay on the website and view other pages. This is a significant improvement from the previous 2.5 month period (mid-January to the end of March), as the bounce rate was more than 50%, and users visited an average of 2.4 pages per session.

The point? Site visits from all sources went way up!