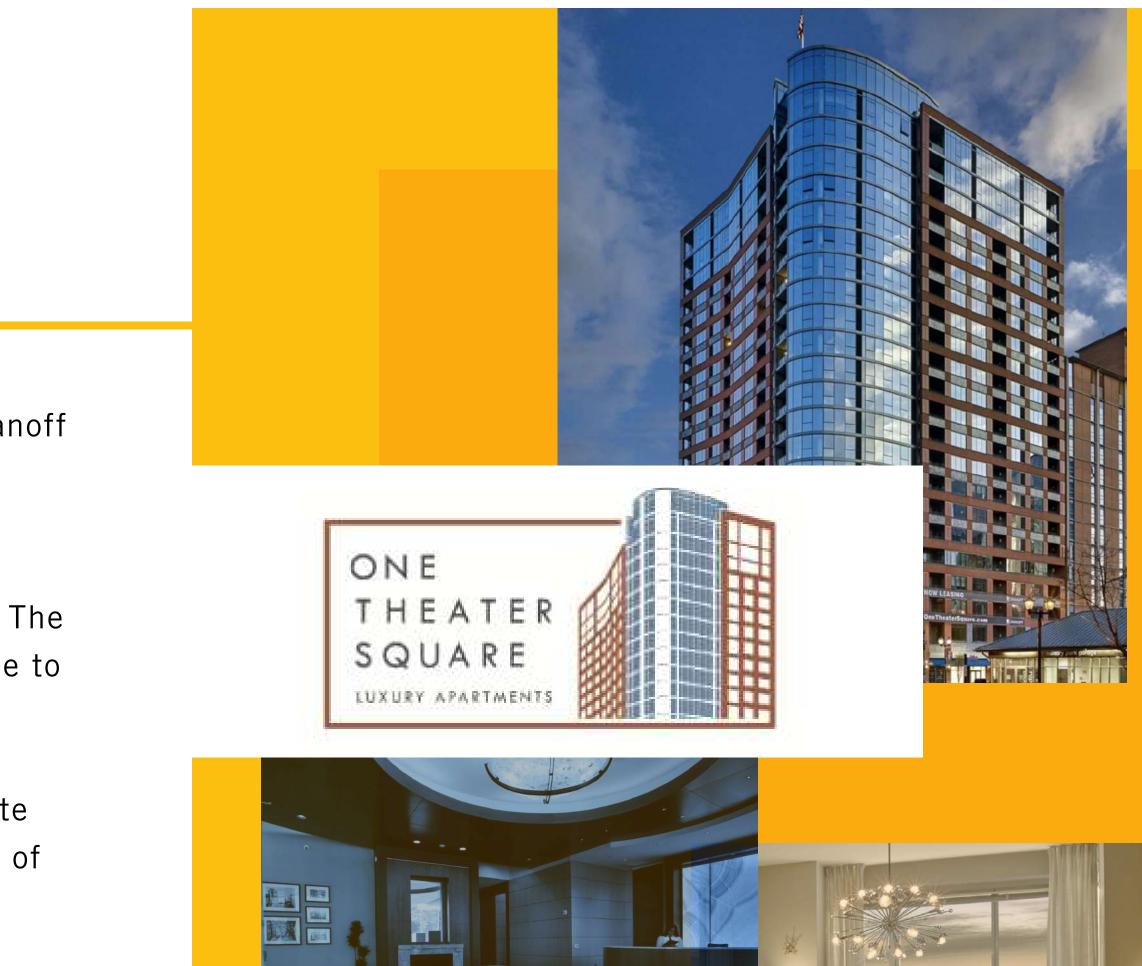

# Strategies & Outcomes

One Theater Square, in Newark, NJ is a project owned by Dranoff Properties. In 2019, we were tasked with increasing lead generation for their Spring pre-leasing push.

One area of particular concern was pay-per-click advertising. The performance of lead generation and conversions was poor, due to several factors, we felt.

# Case Study: PPC

One Theater Square

- User visits increased **150%**
- Avg. number of pages viewed increased from 2.4 to 3.77
- Visits driven from paid advertising increased from **25%** to **40%**, without increasing budget
- Website visits driven by local search went up considerably (see graphs following)

### One Theater Square is a luxury apartment and retail property in Newark, New Jersey.

As the city's first new, ground-up residential construction in 50 years, it has redefined the skyline and symbolized Newark's revival.

### Life at One Theater Square

This glimmering glass and brick tower, developed in partnersh with the New Jersey Performing Arts Center, boasts 245 apartments, 12,000 sq. ft. of ground floor retail and 285 parking spaces. Those who call this building home enjoy ophisticated style, unparalleled service and neighborhos